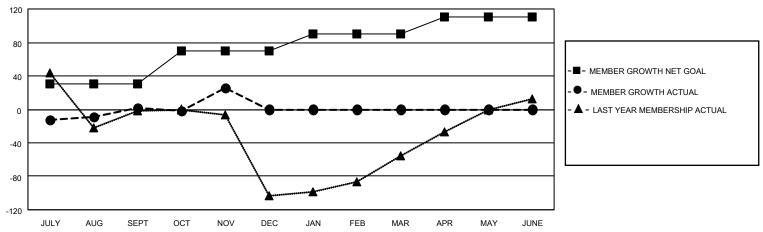

## GOALS AND ACTUAL MEMBERS CUMULATIVE

| DROPPED CLUBS: 0 |    | 21 CLUBS OF 90 ADDED 1 OR<br>MORE NEW MEMBERS | GENDER DISTRIBUTION            |                |  |
|------------------|----|-----------------------------------------------|--------------------------------|----------------|--|
|                  |    | WORL NEW WEWDERO                              | MALE                           | 1,854 (63.21%) |  |
|                  |    |                                               | FEMALE                         | 1,079 (36.79%) |  |
| DROPPED MEMBERS  |    |                                               | NON BINARY                     | 0 (0.00%)      |  |
|                  |    |                                               | PREFER NOT TO ANSWER 0 (0.00%) |                |  |
| DECEASED         | 4  |                                               |                                | ,              |  |
| CLUB CANCELLED   | 0  | CLICK HERE FOR CUMULATIVE                     | TOTAL FAMILY UNIT MEMBERS      | 2,289          |  |
| OTHER            | 64 | MEMBERSHIP DATA                               |                                |                |  |
| TOTAL            | 68 |                                               | FAMILY MEMBERS PAYING HAI      | LF DUES 1,543  |  |
|                  |    |                                               |                                |                |  |

## LOCATION INDIA District 321 E Results as of: 11/30/2022

| Clubs RESULTS FOR 2022-2023 |   |   |   | Members RESULTS FOR 2022-2023 |    |    |    |
|-----------------------------|---|---|---|-------------------------------|----|----|----|
|                             |   |   |   |                               |    |    |    |
| JULY/AUG/SEPT               | 2 | 0 | 0 | JULY/AUG/SEPT                 | 30 | 71 | 49 |
| OCT/NOV/DEC                 | 3 | 0 | 0 | OCT/NOV/DEC                   | 40 | 45 | 19 |
| JAN/FEB/MAR                 | 0 | 0 | 0 | JAN/FEB/MAR                   | 20 | 0  | 0  |
| APR/MAY/JUNE                | 3 | 0 | 0 | APR/MAY/JUNE                  | 20 | 0  | 0  |