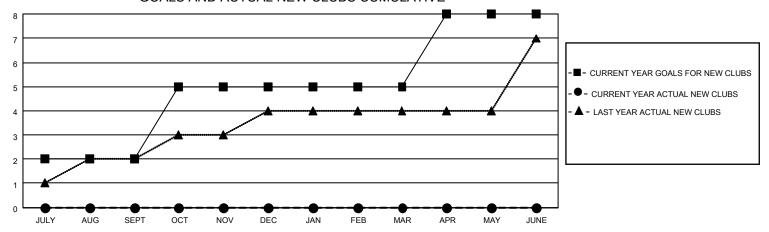

## GOALS AND ACTUAL NEW CLUBS CUMULATIVE

## LOCATION INDIA District 321 E Results as of: 11/30/2022

| Clubs RESULTS FOR 2022-2023 |   |   |   | Members RESULTS FOR 2022-2023 |    |    |    |
|-----------------------------|---|---|---|-------------------------------|----|----|----|
|                             |   |   |   |                               |    |    |    |
| JULY/AUG/SEPT               | 2 | 0 | 0 | JULY/AUG/SEPT                 | 30 | 71 | 49 |
| OCT/NOV/DEC                 | 3 | 0 | 0 | OCT/NOV/DEC                   | 40 | 45 | 19 |
| JAN/FEB/MAR                 | 0 | 0 | 0 | JAN/FEB/MAR                   | 20 | 0  | 0  |
| APR/MAY/JUNE                | 3 | 0 | 0 | APR/MAY/JUNE                  | 20 | 0  | 0  |